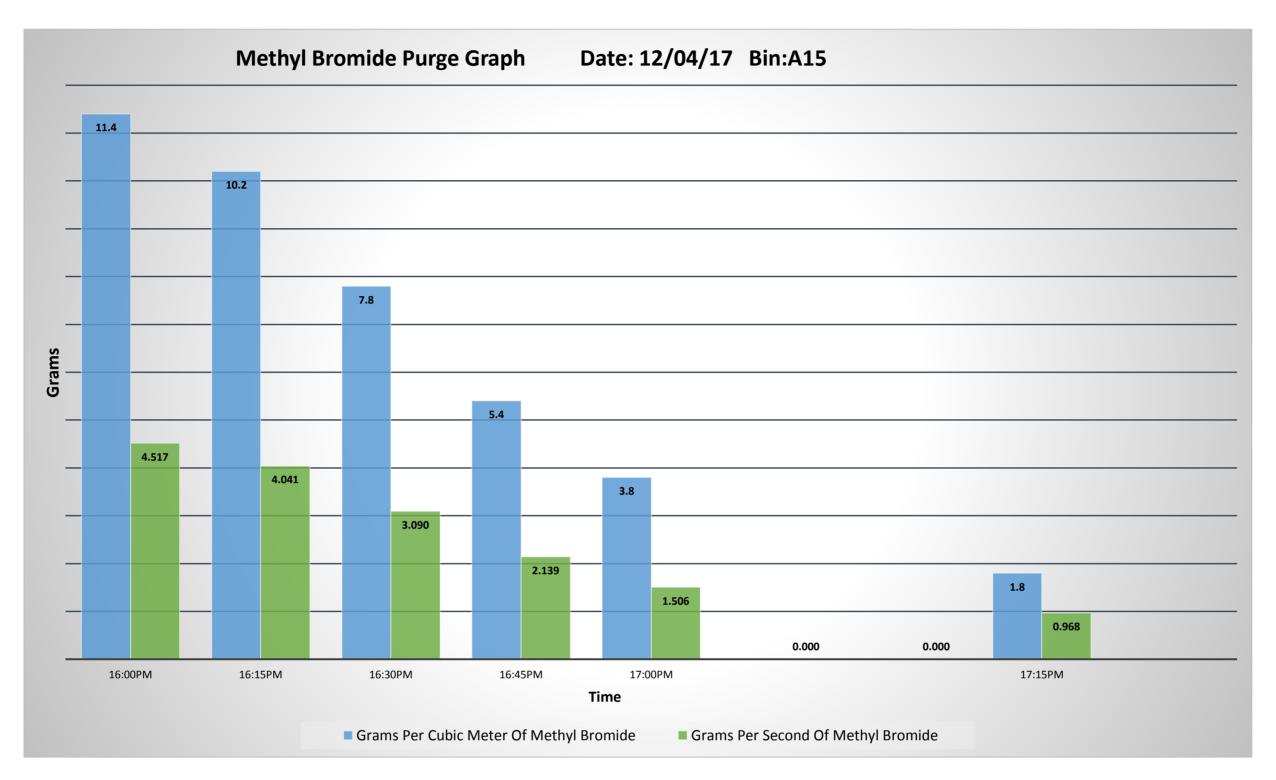

Link: <a href="mailto:rchrange=licence&range=POEO licence&prp=no&status=Issued">rchrange=licence&range=POEO licence&prp=no&status=Issued</a>

Monitoring
Frequency:

Date Published: 12/05/2017

| Grams Per Cubic<br>Meter Of Methyl<br>Bromide |       | Sample Time<br>(24hr) | Volumetric<br>Flow Rate<br>(Metres per<br>second) | Fumigator    | The maximum emission rate from any one vent stack during ventilation must not exceed: 8 grams per second of Methyl Bromide; Compliance Yes/No | The minimum velocity from any one vent stack during ventilation must not be less than:  1.4 metres per second of Methyl Bromide;  Compliance Yes/No |
|-----------------------------------------------|-------|-----------------------|---------------------------------------------------|--------------|-----------------------------------------------------------------------------------------------------------------------------------------------|-----------------------------------------------------------------------------------------------------------------------------------------------------|
| 11.4                                          | 4.517 | 16:00PM               | 1.4                                               | Nitin Mishra | Yes                                                                                                                                           | Yes                                                                                                                                                 |
| 10.2                                          | 4.041 | 16:15PM               | 1.4                                               |              | Yes                                                                                                                                           | Yes                                                                                                                                                 |
| 7.8                                           | 3.090 | 16:30PM               | 1.4                                               |              | Yes                                                                                                                                           | Yes                                                                                                                                                 |
| 5.4                                           | 2.139 | 16:45PM               | 1.4                                               |              | Yes                                                                                                                                           | Yes                                                                                                                                                 |
| 3.8                                           | 1.506 | 17:00PM               | 1.4                                               |              | Yes                                                                                                                                           | Yes                                                                                                                                                 |
|                                               | 0.000 |                       | 1.4                                               |              | Yes                                                                                                                                           | Yes                                                                                                                                                 |
|                                               | 0.000 |                       | 1.4                                               |              | Yes                                                                                                                                           | Yes                                                                                                                                                 |
| 1.8                                           | 0.968 | 17:15PM               | 1.9                                               |              | Yes                                                                                                                                           | Yes                                                                                                                                                 |