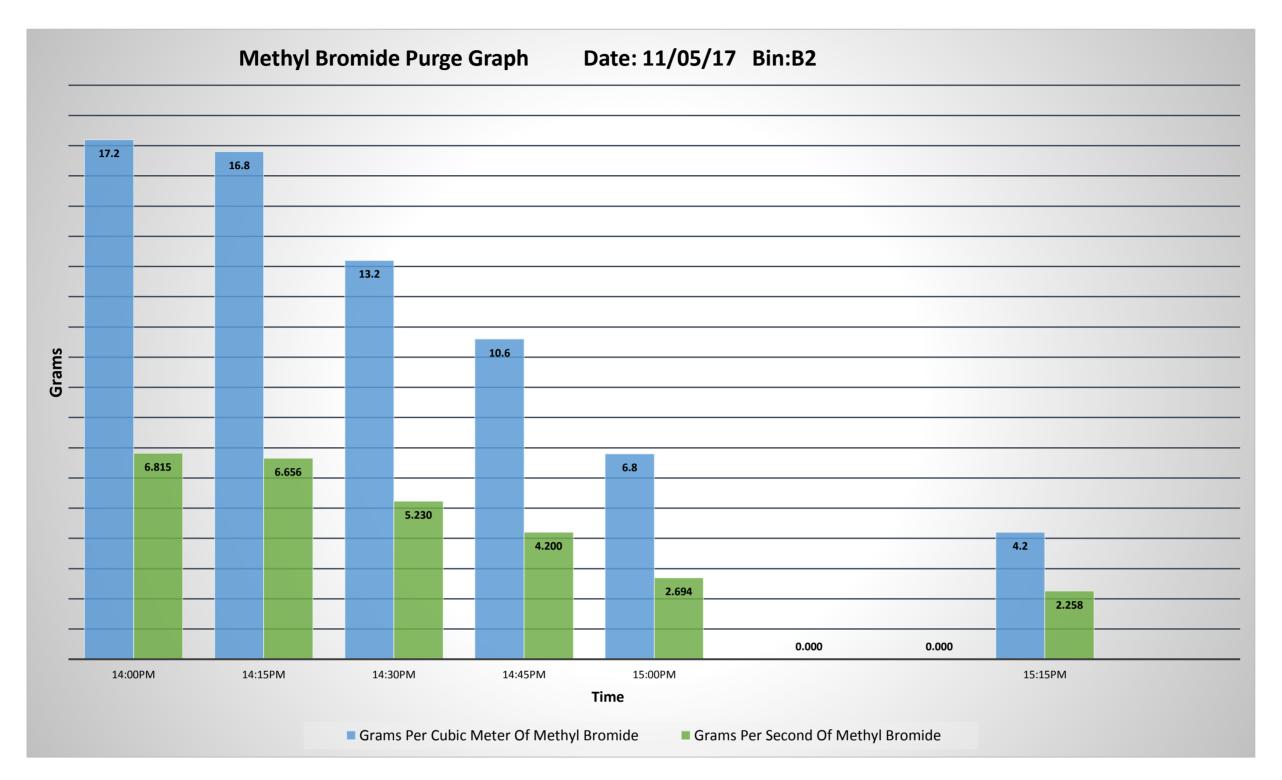

Link: <a href="mailto:rchrange=licence&range=POEO licence&prp=no&status=Issued">rchrange=licence&range=POEO licence&prp=no&status=Issued</a>

Monitoring
Frequency:

Date Published: 19/06/2017

| Grams Per Cubic<br>Meter Of Methyl<br>Bromide |       | Sample Time<br>(24hr) | Volumetric<br>Flow Rate<br>(Metres per<br>second) | Fumigator    | The maximum emission rate from any one vent stack during ventilation must not exceed: 8 grams per second of Methyl Bromide; Compliance Yes/No | The minimum velocity from any one vent stack during ventilation must not be less than:  1.4 metres per second of Methyl Bromide;  Compliance Yes/No |
|-----------------------------------------------|-------|-----------------------|---------------------------------------------------|--------------|-----------------------------------------------------------------------------------------------------------------------------------------------|-----------------------------------------------------------------------------------------------------------------------------------------------------|
| 17.2                                          | 6.815 | 14:00PM               | 1.4                                               | Nitin Mishra | Yes                                                                                                                                           | Yes                                                                                                                                                 |
| 16.8                                          | 6.656 | 14:15PM               | 1.4                                               |              | Yes                                                                                                                                           | Yes                                                                                                                                                 |
| 13.2                                          | 5.230 | 14:30PM               | 1.4                                               |              | Yes                                                                                                                                           | Yes                                                                                                                                                 |
| 10.6                                          | 4.200 | 14:45PM               | 1.4                                               |              | Yes                                                                                                                                           | Yes                                                                                                                                                 |
| 6.8                                           | 2.694 | 15:00PM               | 1.4                                               |              | Yes                                                                                                                                           | Yes                                                                                                                                                 |
|                                               | 0.000 |                       | 1.4                                               |              | Yes                                                                                                                                           | Yes                                                                                                                                                 |
|                                               | 0.000 |                       | 1.4                                               |              | Yes                                                                                                                                           | Yes                                                                                                                                                 |
| 4.2                                           | 2.258 | 15:15PM               | 1.9                                               |              | Yes                                                                                                                                           | Yes                                                                                                                                                 |