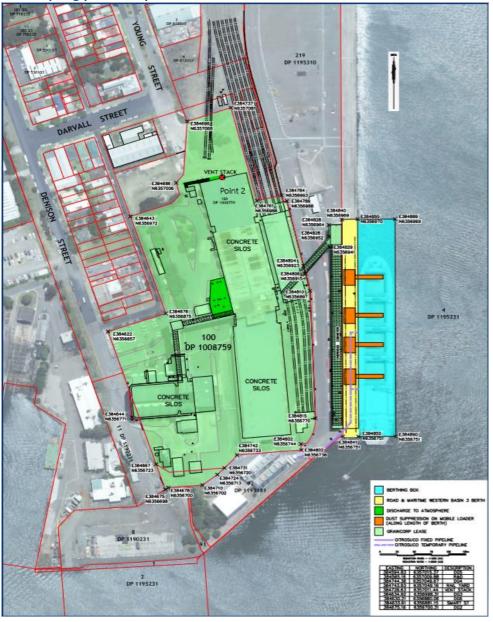

## A. Sampling points as per EPL - Newcastle Grain Terminal

## **Environment Protection licence (EPL) Monitoring Locations**

| Point | Location at Newcastle Grain Terminal                                                      |  |  |
|-------|-------------------------------------------------------------------------------------------|--|--|
| 2     | Discharge from the vent stack fumigation chamber located at the northern-most grain silos |  |  |