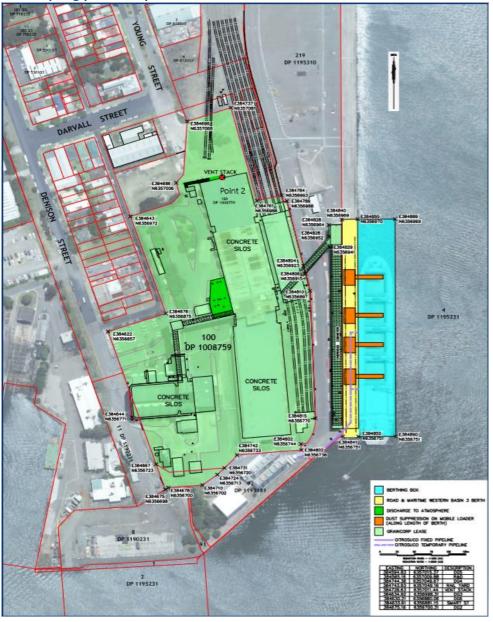

# A. Sampling points as per EPL - Newcastle Grain Terminal

### **Environment Protection licence (EPL) Monitoring Locations**

| Point | Location at Newcastle Grain Terminal                                                      |  |  |  |  |  |
|-------|-------------------------------------------------------------------------------------------|--|--|--|--|--|
| 2     | Discharge from the vent stack fumigation chamber located at the northern-most grain silos |  |  |  |  |  |