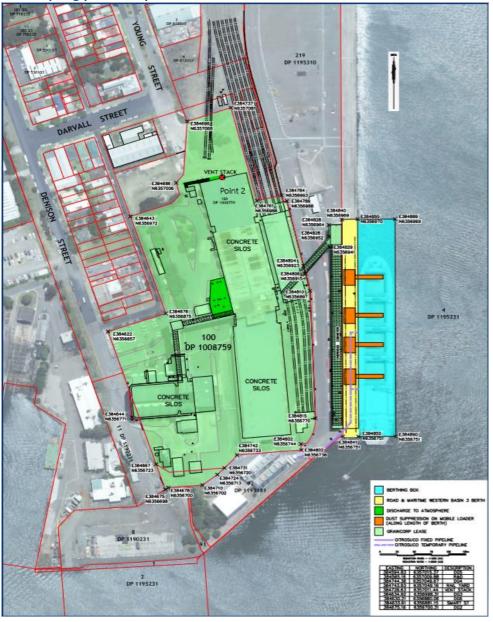

# A. Sampling points as per EPL - Newcastle Grain Terminal

### **Environment Protection licence (EPL) Monitoring Locations**

| Point | Location at Newcastle Grain Terminal                                                      |
|-------|-------------------------------------------------------------------------------------------|
| 2     | Discharge from the vent stack fumigation chamber located at the northern-most grain silos |